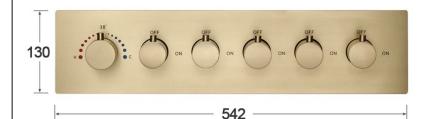

TTED BODY SPRAYS AND HAND SHOWER SPECIFICATIONS



#### **Shower Head**

Shower Head 3 Functions: Waterfall, Rainfall & Mist

Shower head size: 20 x 20 inch

Each function run all together and separately

Music and LED light work by electronic

All Metal Material: Solid Brass; Stainless Steel (top showerhead, hose)

Shower Head Mounting: Flush on ceiling

Hand Spray Hose: 59 inch Water flow: 2.5 GPM ~ 5.5 GPM Water pressure: 0.3 MPA ~ 1 MPA

Water pipe lines: 3/4 inch water pipes for the hot and cold water mixer

inlet, the others are 1/2 inch

# 304 Stainless Steel



Water Pressure: 0.3-0.5MPA Shower Flow Rate: 9-25L/min







All dimensions and specifications are nominal and may vary. Use actual products for accuracy in critical situations.



# FantanaShowers®

#### **Shower Mixer**





Product shown is only for installation display purpose

#### **Shower Mixer Connections**



#### **Hand Shower**



#### Spout



### **Body Jet**





#### FEATURES

Material: Brass
Base Plate Height: 5-1/8"
Base Plate Width: 5-1/8"
Jet Surface Area: 3-1/8"
Surface Depth: 1/4"
Adjustment Angle: 5°
Male NPT Connection: 1/2"
Maximum Flow Rate: 2.5 GPM

(9.5L/min) max @ 80 psi