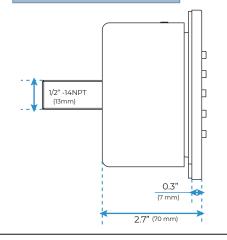

nch

Each function run all together and separately

Music and LED light work by electronic

All Metal Material: Solid Brass; Stainless Steel (top showerhead, hose)

Shower Head Mounting: Flush on ceiling

Hand Spray Hose: 59 inch Water flow: 2.5 GPM ~ 5.5 GPM Water pressure: 0.3 MPA ~ 1 MPA

Water pipe lines: 3/4 inch water pipes for the hot and cold water mixer

inlet, the others are 1/2 inch

# 304 Stainless Steel



Water Pressure: 0.3-0.5MPA Shower Flow Rate: 9-25L/min







All dimensions and specifications are nominal and may vary. Use actual products for accuracy in critical situations.



# FantanaShowers®

#### **Shower Mixer**





Product shown is only for installation display purpose

#### **Shower Mixer Connections**



#### **Hand Shower**



#### Spout



### **Body Jet**





#### FEATURES

Material: Brass
Base Plate Height: 5-1/8"
Base Plate Width: 5-1/8"
Jet Surface Area: 3-1/8"
Surface Depth: 1/4"
Adjustment Angle: 5°
Male NPT Connection: 1/2"
Maximum Flow Rate: 2.5 GPM

(9.5L/min) max @ 80 psi