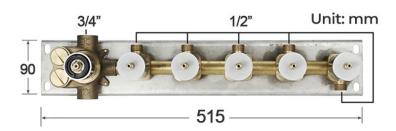

Shower Head Mounting: Flush on ceiling

Hand Spray Hose: 59 inch Water flow: 2.5 GPM ~ 5.5 GPM Water pressure: 0.3 MPA ~ 1 MPA

Water pipe lines: 3/4 inch water pipes for the hot and cold water mixer

inlet, the others are 1/2 inch

#### **Shower Mixer Connections**