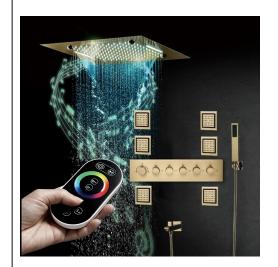

## REMOTE CONTROLLED BRUSHED GOLD THERMOSTATIC LED RECESSED CEILING MOUNT RAINFALL WATERFALL MUSICAL SHOWER SYSTEM REMOTE CONTROLLED WITH JETTED BODY SPRAYS AND HAND SHOWER SPECIFICATIONS

#### **Shower Head**

Shower Head 3 Functions: Waterfall, Rainfall & Mist

Shower head size: 20 x 20 inch

Each function run all together and separately

Music and LED light work by electronic

All Metal Material: Solid Brass; Stainless Steel (top showerhead, hose)

Shower Head Mounting: Flush on ceiling

Hand Spray Hose: 59 inch Water flow: 2.5 GPM ~ 5.5 GPM Water pressure: 0.3 MPA ~ 1 MPA

Water pipe lines: 3/4 inch water pipes for the hot and cold water mixer

inlet, the others are 1/2 inch