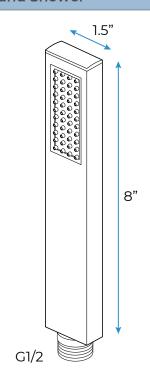

#### **Hand Shower**

Shower Head Mounting: Flush on ceiling

Hand Spray Hose: 59 inch Water flow: 2.5 GPM ~ 5.5 GPM Water pressure: 0.3 MPA ~ 1 MPA

Water pipe lines: 3/4 inch water pipes for the hot and cold water mixer

inlet, the others are 1/2 inch