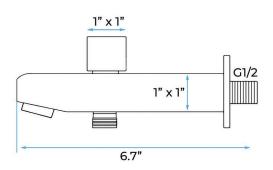

head size: 20 x 20 inch

Each function run all together and separately

Music and LED light work by electronic

All Metal Material: Solid Brass; Stainless Steel (top showerhead, hose)

Shower Head Mounting: Flush on ceiling

Hand Spray Hose: 59 inch Water flow: 2.5 GPM ~ 5.5 GPM Water pressure: 0.3 MPA ~ 1 MPA

Water pipe lines: 3/4 inch water pipes for the hot and cold water mixer

inlet, the others are 1/2 inch

# 304 Stainless Steel



Water Pressure: 0.3-0.5MPA Shower Flow Rate: 9-25L/min







All dimensions and specifications are nominal and may vary. Use actual products for accuracy in critical situations.



# FantanaShowers®

#### **Shower Mixer**





Product shown is only for installation display purpose

#### **Shower Mixer Connections**



#### **Hand Shower**



#### Spout



### **Body Jet**





#### FEATURES

Material: Brass
Base Plate Height: 5-1/8"
Base Plate Width: 5-1/8"
Jet Surface Area: 3-1/8"
Surface Depth: 1/4"
Adjustment Angle: 5°
Male NPT Connection: 1/2"
Maximum Flow Rate: 2.5 GPM

(9.5L/min) max @ 80 psi