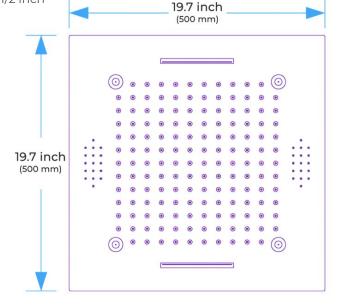

#### **Shower Head**

Shower Head 3 Functions: Waterfall, Rainfall & Mist

Shower head size: 20 x 20 inch

Each function run all together and separately

Music and LED light work by electronic

All Metal Material: Solid Brass; Stainless Steel (top showerhead, hose)