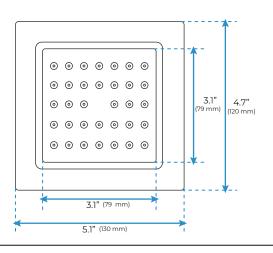

### **Body Jet**

#### FEATURES

Material: Brass
Base Plate Height: 5-1/8"
Base Plate Width: 5-1/8"
Jet Surface Area: 3-1/8"
Surface Depth: 1/4"
Adjustment Angle: 5°
Male NPT Connection: 1/2"
Maximum Flow Rate: 2.5 GPM

(9.5L/min) max @ 80 psi