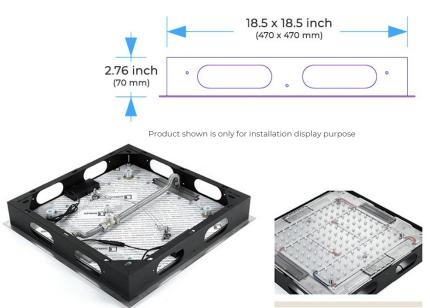

#### **Shower Head**

Shower Head 3 Functions: Waterfall, Rainfall & Mist

Shower head size: 20 x 20 inch

Each function run all together and separately

Music and LED light work by electronic

All Metal Material: Solid Brass; Stainless Steel (top showerhead, hose)

Shower Head Mounting: Flush on ceiling

Hand Spray Hose: 59 inch Water flow: 2.5 GPM ~ 5.5 GPM Water pressure: 0.3 MPA ~ 1 MPA

Water pipe lines: 3/4 inch water pipes for the hot and cold water mixer

inlet, the others are 1/2 inch

#### **Shower Mixer**

Product shown is only for installation display purpose