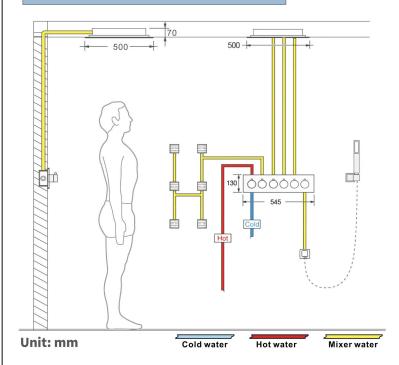

Shower Head Mounting: Flush on ceiling

Hand Spray Hose: 59 inch Water flow: 2.5 GPM ~ 5.5 GPM Water pressure: 0.3 MPA ~ 1 MPA

Water pipe lines: 3/4 inch water pipes for the hot and cold water mixer

inlet, the others are 1/2 inch

#### **Shower Mixer Connections**